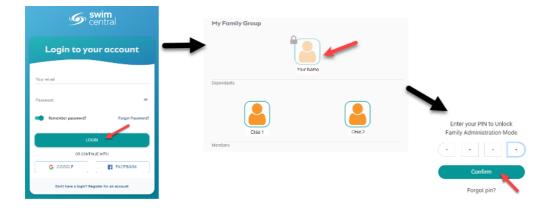

## If you are a Parent/Principal of a family group buying a membership for a

*child/dependant,* Login and impersonate the member of your family who you wish to purchase the product for. You will need to Unlock your family group (by clicking on the lock icon at the top right of the screen and entering your family PIN) and then click on the correct name to impersonate the member.