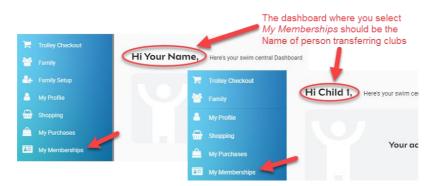

## If you are a Parent/Principal of a family group buying a membership for a

*child/dependant,* Login and impersonate the member of your family who you wish to purchase the product for. You will need to Unlock your family group (by clicking on the lock icon at the top right of the screen and entering your family PIN) and then click on the correct name to impersonate the member.

Once the membership payment has been successful, proceed back to the members home (personal dashboard) and select My Memberships.

You should now have multiple memberships in your membership lists. The green tick next to one of the memberships will indicate which is your primary membership.