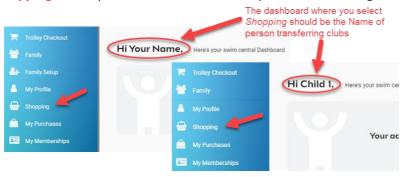

Select **Shopping** on the personal dashboard of the person transferring clubs.

Page **1** of **3** 

MAJOR PARTNERS

Search the name of the club you wish to transfer to (NEW club) and select the membership product you want to purchase. Further information about the product, including member eligibility and price, will appear on the right-hand side. If the swimmer meets the requirements criteria established by the club for that membership, you will be able to select *Add to Trolley* at the bottom of the page.